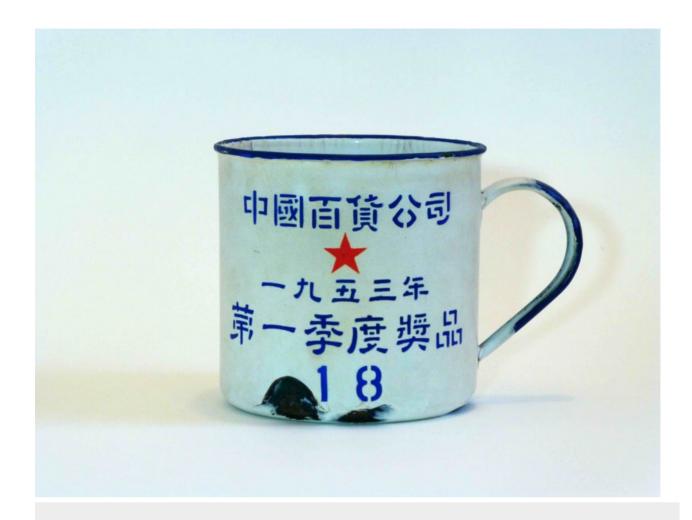

N/A

**RIGHTS** 

**Public Domain** 

**DESCRIPTION** 

Vitreous enamel mugs and washbasins were popular gifts in the early decades of the People's Republic of China. This mug was made to reward staff who contributed to robust sales in 1953. Above the red star is the name of the company: China Department Store (*Zhongguo baike gongsi* 中國百貨公司). Below the star is 'Prize for the 1st quarter of 1953' (*yi jiu wu san nian diyi jidu jiangpin* 一九五三年 第一季度圖品). The numeral, here number 18, presumably was to prevent workers from mixing up their mugs.