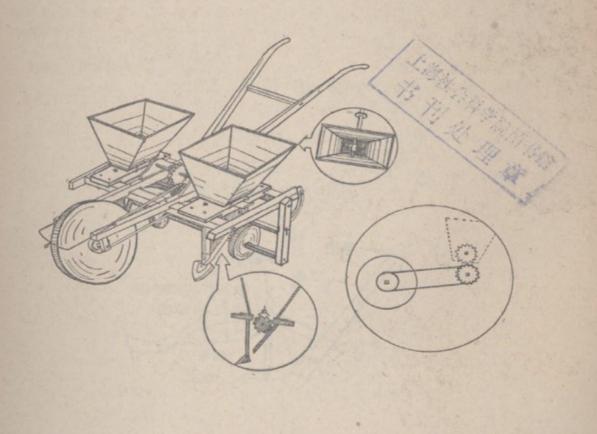

## 双行棉花播种耧

改制者:河南陝县城关木菜肚根据双行棉花播种机勺中-2改进制成。特点是大部 用木料,輕便、便宜、下种均匀。

用途及效果: 用来播种棉花; 改变不同的插板, 可以条播和点播, 也可以播玉米、大豆, 还可以追施化肥。每小时可播2.5亩, 播深5-6公分。机子重12.5公斤, 需二人一畜, 效率比工人提高7倍。

構 造: 一本木制梯形机架, 前窄 (27公分) 后寬 (84公分) 長87公分,高87公分。

## **DESCRIPTION**

This machine can be used for sowing cotton, corn and soybeans. Originally constructed in Henan Province as an improved version of an earlier version its advantages are that it can be built from wood, being light in weight and economical in construction. It can also be used for fertilizing the fields. An area of 2.5 mu (1 mu equals 0,165 acre) can be sowed within one hour, with seedlings planted in a depth of 5-6 cm. Weighing 12,5 kilos it needs two persons and one draught animal. It is said to be seven times more efficient than a normal peasant working by hand.