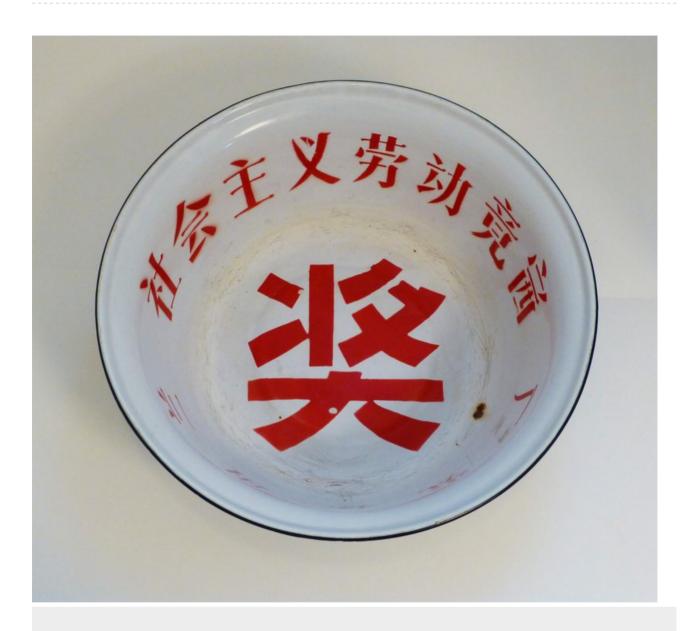

## **DESCRIPTION**

Vitreous enamel washbasins were made as prizes for the winners of the Socialist Labor Competition. The center of the basin is stenciled with the character 'Prize' (奖 *jiang*); the interior wall is inscribed 'Socialist Labor Competition' (*Shehui zhuyi laodong jingsai* 社会主义劳动竞赛). 'Competition' 赛 is written in a simplified form that is no longer in use. The factory seal (not shown) reads 'Lanzhou Enamel Factory' (*Lanzhou tangci chang* 兰州搪瓷厂).